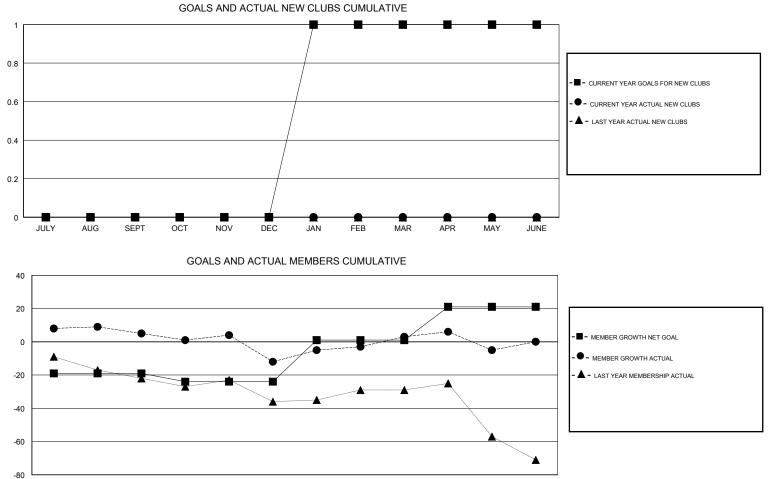

## GMT CA

|               | Club          | S         |               | Members               |                           |                         |                                                    |  |
|---------------|---------------|-----------|---------------|-----------------------|---------------------------|-------------------------|----------------------------------------------------|--|
|               | RESULTS FOR   | 2018-2019 |               | RESULTS FOR 2018-2019 |                           |                         |                                                    |  |
| QUARTER       | NEW CLUB GOAL | NEW CLUBS | DROPPED CLUBS | QUARTER               | MEMBER GROWTH NET<br>GOAL | MEMBER GROWTH<br>ACTUAL | DROPPED<br>MEMBERS ACTUAL<br>(including transfers) |  |
| JULY/AUG/SEPT | 0             | 0         | 0             | JULY/AUG/SEPT         | -19                       | 30                      | 23                                                 |  |
| OCT/NOV/DEC   | 0             | 0         | 0             | OCT/NOV/DEC           | -5                        | 28                      | 43                                                 |  |
| JAN/FEB/MAR   | 1             | 0         | 0             | JAN/FEB/MAR           | 25                        | 41                      | 23                                                 |  |
| APR/MAY/JUNE  | 0             | 0         | 0             | APR/MAY/JUNE          | 20                        | 14                      | 21                                                 |  |